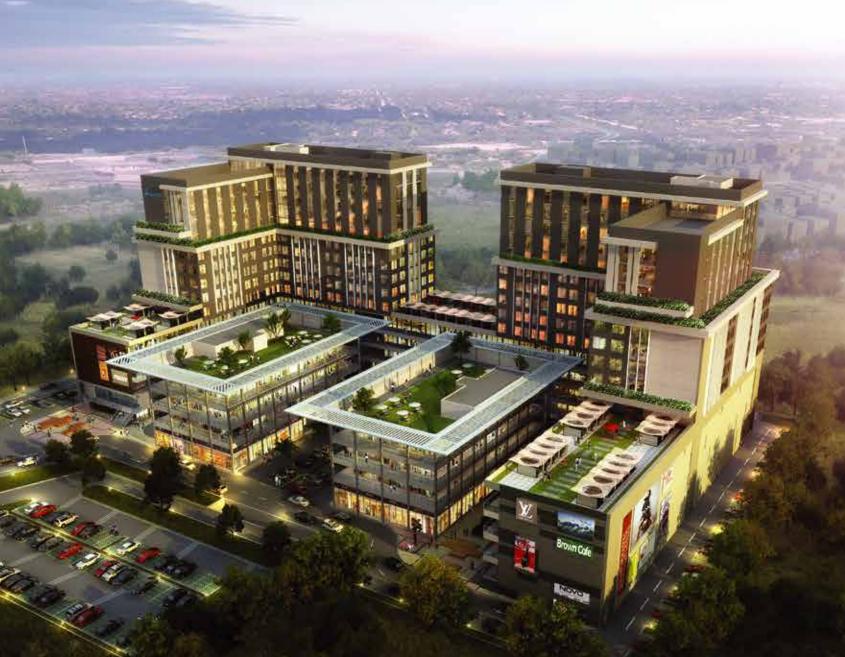

## MASTER PLAN

IGBC rated green commercial development

Designed by US based architects R-204

Double basement plus surface parking and separate parking for 2 wheelers

Spread over 12 lakh square feet

Extensive open front courtyard with stunning landscaping

Better facade aesthetic with elevation control & patterned lighting

Generous natural lighting to each unit and reduced CAM charges

Designed for efficient energy usage with personalized AC controls

Separate access for service & support staff