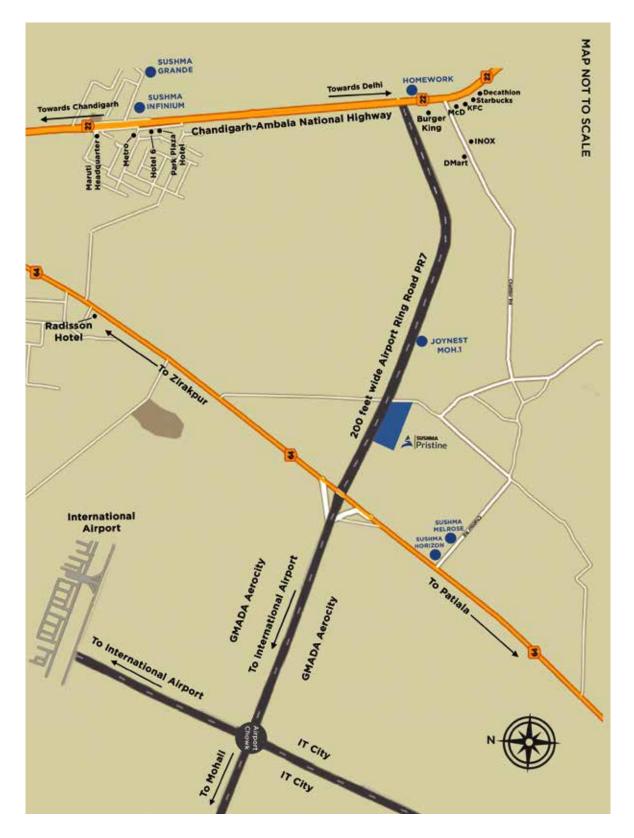

# LOCATION MAP

Site Office: SUSHMA Pristine, Airport Ring Road, Near Aerocity, MOHALI