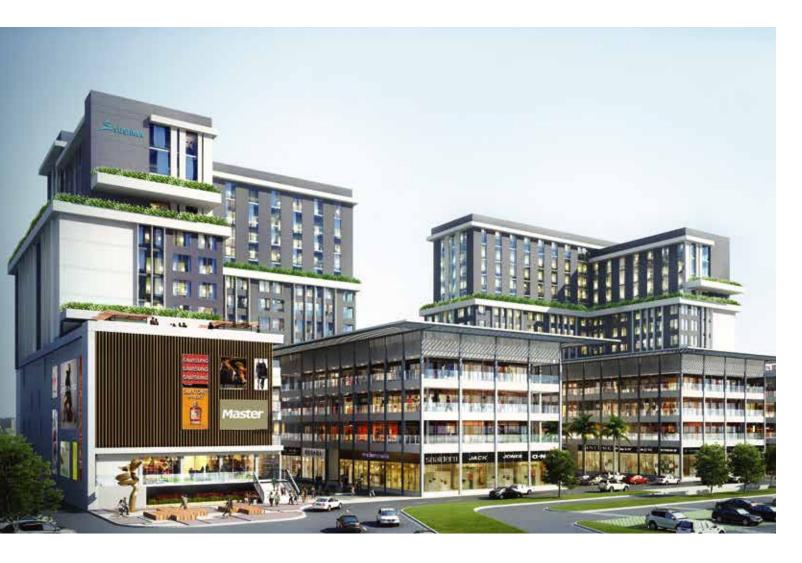

## MASTER PLAN

IGBC rated green commercial development

Designed by US based architects R-204

Double basement plus surface parking and separate parking for 2 wheelers

Spread over 12 lakh square feet

Extensive open front courtyard with stunning landscaping

Better facade aesthetic with elevation control & patterned lighting

Generous natural lighting to each unit and reduced CAM charges

Designed for efficient energy usage with personalized AC controls

Separate access for service & support staff